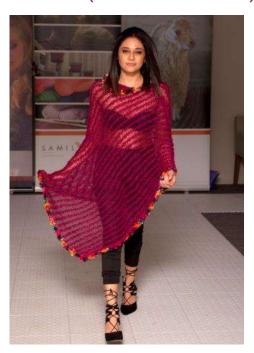

## FASHION GARMENT

Size medium (approx.) Weight 200g (approx.)

Dress (lime)

Sweater (multi)

Sweater (multi)

FASHION PONCHO Size medium (approx.) Weight 200g (approx.)

Poncho (light grey)

Poncho (dark purple)

Poncho (aqua)

FASHION PONCHO Size medium (approx.) Weight 200g (approx.)

Poncho (lime)

Silky Poncho (olive) R 550

Poncho (aqua)

FASHION PONCHO Size medium (approx.) Weight 200g (approx.)

Poncho (dusty pink)