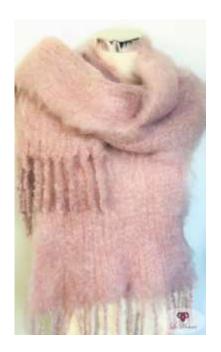

### **CUSHION COVERS**

Size 50 x 50cm (approx.) Weight 200g (approx.)

Cushion cover (grey)

Cushion cover (eggplant)

Cushion cover (denim)

SCARF / SHAWL Size 35 x 160cm (approx.) Weight 200g (approx.)

Scarf (carmine rose)