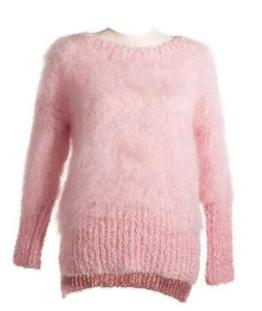

## KNITTED SWEATER

Size medium (approx.) Weight 300g (approx.)

Sweater (dusty pink)

Sweater (light grey)

Sweater (light purple)