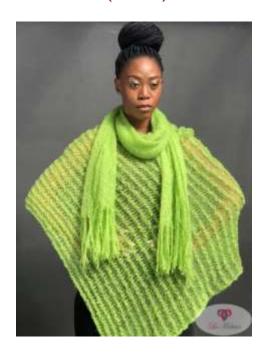

## FASHION GARMENT

Size medium (approx.) Weight 200g (approx.)

Dress (lime)

Sweater (multi)

Sweater (multi)

FASHION PONCHO Size medium (approx.) Weight 200g (approx.)

Poncho (light grey)

Poncho (dark purple)

Poncho (aqua)

FASHION PONCHO Size medium (approx.) Weight 200g (approx.)

Poncho (lime)

Silky Poncho (olive) R 550

Poncho (aqua)

FASHION PONCHO Size medium (approx.) Weight 200g (approx.)

Poncho (dusty pink)

Poncho (light grey)

Poncho (carmine rose)