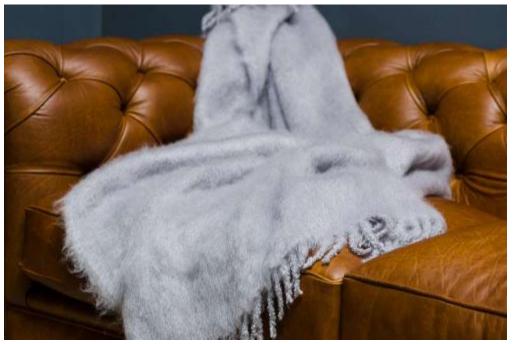

## BLANKETS / THROWS

Size 115 x 180cm (approx.) Weight 950g (approx.)

Throw (chocolate)

Throw (dark grey)

Throw (light grey)