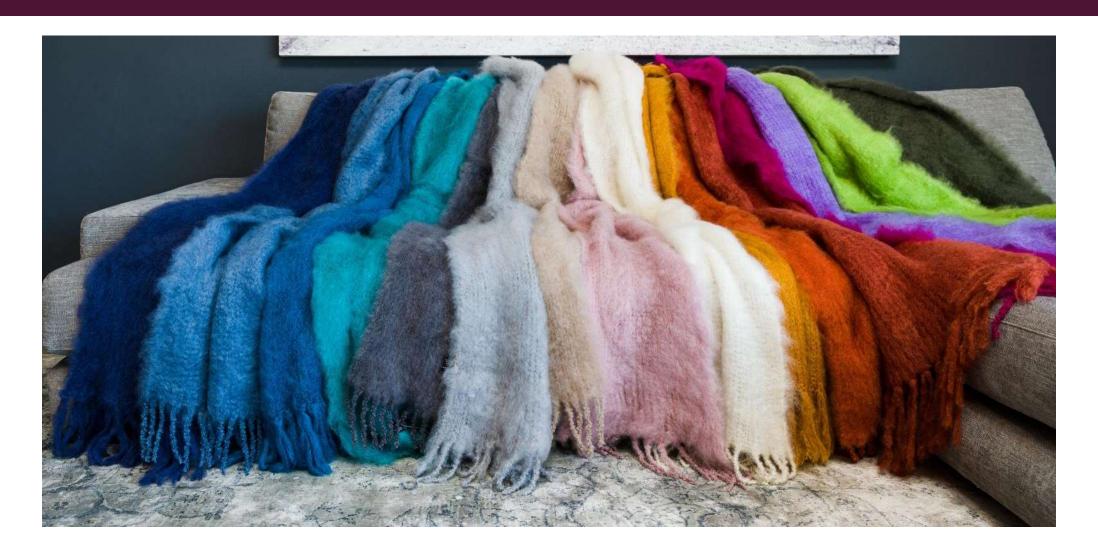

## BLANKETS / THROWS

Size 115 x 180cm (approx.) Weight 950g (approx.)

Throw (chocolate)

Throw (dark grey)

Throw (light grey)