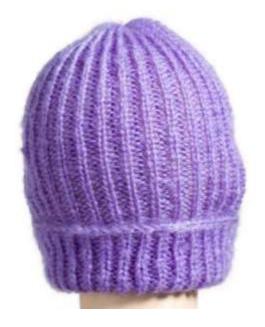

## BEANIE

Size medium (approx.) Weight 60g (approx.)

Beanie (dusty purple)

Beanie (mustard)

Beanie (taupe)