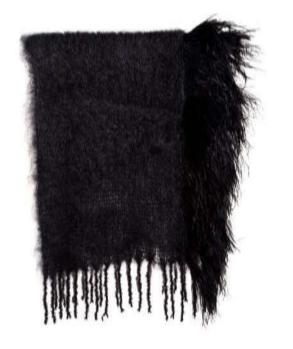

## SCARF OSTRICH FEATHERS Size 40 x 200cm (approx.) Weight 250g (approx.)

Scarf (black)

Scarf (ecru)