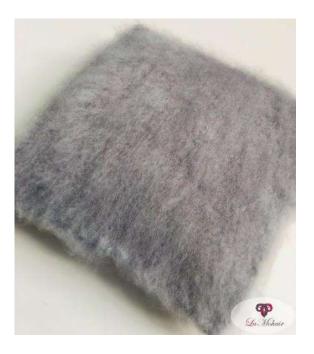

### **CUSHION COVERS**

Size 50 x 50cm (approx.) Weight 200g (approx.)

Cushion cover (grey)

Cushion cover (eggplant)

Cushion cover (denim)

SCARF / SHAWL Size 35 x 160cm (approx.) Weight 200g (approx.)

Scarf (carmine rose)