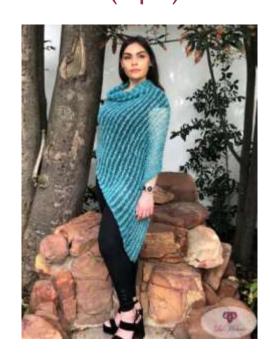

Poncho (aqua)

FASHION PONCHO Size medium (approx.) Weight 200g (approx.)

Poncho (lime)

Silky Poncho (olive) R 550

Poncho (aqua)

FASHION PONCHO Size medium (approx.) Weight 200g (approx.)

Poncho (dusty pink)

Poncho (light grey)

Poncho (carmine rose)