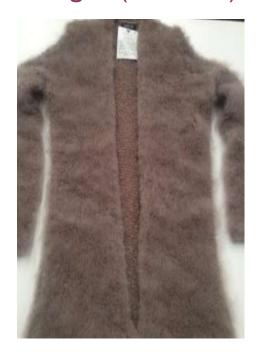

### FASHION GARMENTS

Size medium (approx.) Weight 400g (approx.)

Cardigan (red)

Cardigan (baby pink)

Cardigan (blue)

### FASHION GARMENTS

Size medium (approx.) Weight 400g (approx.)

Cardigan (taupe)

Cardigan (multi)

Cardigan (chestnut)