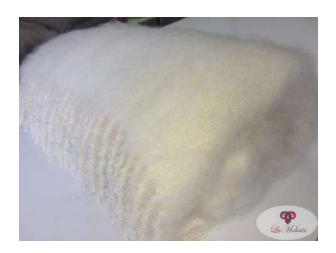

www.lamohair.co.za



**CATALOGUE OF PRODUCTS** 

LA MOHAIR

Hand woven / loomed / knitted

## LA MOHAIR



## BLANKETS / THROWS

Size 115 x 180cm (approx.) Weight 950g (approx.)

Throw (chocolate)



Throw (dark grey)



Throw (light grey)



## BLANKETS / THROWS

Size 115 x 180cm (approx.) Weight 950g (approx.)

Throw (pine)



Throw (dusty pink)



Throw (red)



## **BLANKETS / THROWS**

Size 115 x 180cm (approx.) Weight 950g (approx.)

Throw (light grey)



Throw (pink)



Throw (red)



BLANKETS / THROWS Size 115 x 180cm (approx.) Weight 950g (approx.)

Throw (denim)



Throw (rust)



Throw (ecru)



### BLANKETS / THROWS

Size 115 x 180cm (approx.) Weight 950g (approx.)

Throws (multi)



Throws (red)



Throw (multi)



## BLANKETS / THROWS Size 115 x 180cm (approx.) Weight 950g (approx.)





### **CUSHION COVERS**

Size 50 x 50cm (approx.) Weight 200g (approx.)

Cushion cover (pine)



Cushion cover (taupe)



Cushion cover(ecru)



### **CUSHION COVERS**

Size 50 x 50cm (approx.) Weight 200g (approx.)

Cushion cover (grey)



Cushion cover (eggplant)



Cushion cover (denim)



SCARF / SHAWL Size 35 x 160cm (approx.) Weight 200g (approx.)

Scarf (carmine rose)



Scarf (dark grey)



Scarf (blue)



SCARF / SHAWL Size 35 x 160cm (approx.) Weight 200g (approx.)

Scarf (bottle green)



Scarf (burnt orange)



Scarf (chestnut)



SCARF / SHAWL Size 35 x 160cm (approx.) Weight 200g