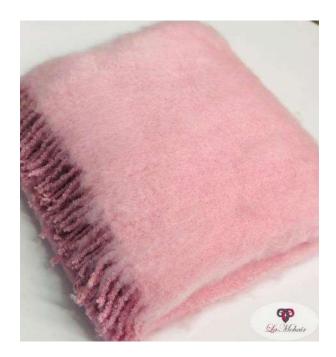

## BLANKETS / THROWS

Size 115 x 180cm (approx.) Weight 950g (approx.)

Throw (pine)

Throw (dusty pink)

Throw (red)

## **BLANKETS / THROWS**

Size 115 x 180cm (approx.) Weight 950g (approx.)

Throw (light grey)

Throw (pink)

Throw (red)

BLANKETS / THROWS Size 115 x 180cm (approx.) Weight 950g (approx.)

Throw (denim)

Throw (rust)