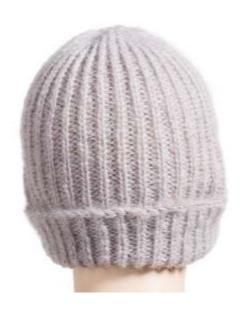

## BEANIE

Size medium (approx.) Weight 60g (approx.)

Beanie (white)

Beanie (fluffy blue)

Beanie (light grey)