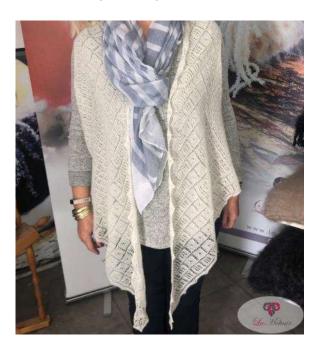

### KNITTED WRAP

Size medium (approx.) Weight 300g (approx.)

Wrap (dark grey & ecru)

Wrap (dark grey & ecru)

Wrap (multi)