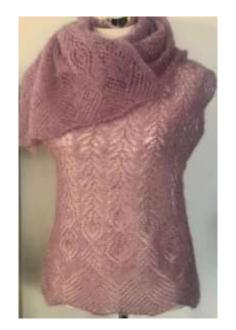

### FASHION COMBINATION

Size medium (approx.) Weight 200g (approx.)

Sweater & Scarf (purple)

Beret & Shawl (rust & ecru)

Beanie, Scarf, Sweater (multi)

Hand woven / loomed / knitted