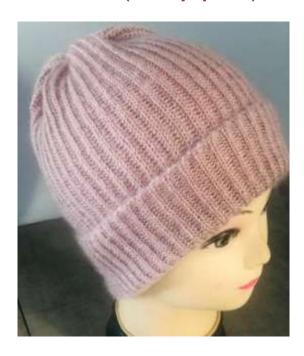

## BEANIE

Size medium (approx.) Weight 60g (approx.)

Beanie (white)

Beanie (fluffy blue)

Beanie (light grey)

## BEANIE

Size medium (approx.) Weight 60g (approx.)

Beanie (ecru)

Beanie (dusty pink)

Beanie (grey)

Composition: 72% Kid Mohair; 28% Mulberry Silk