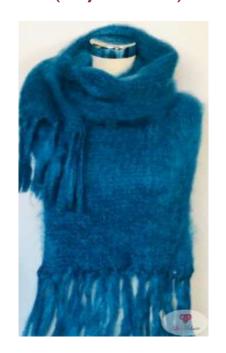

Scarf (dark grey)

Scarf (blue)

SCARF / SHAWL Size 35 x 160cm (approx.) Weight 200g (approx.)

Scarf (bottle green)

Scarf (burnt orange)

Scarf (chestnut)

SCARF / SHAWL Size 35 x 160cm (approx.) Weight 200g (approx.)