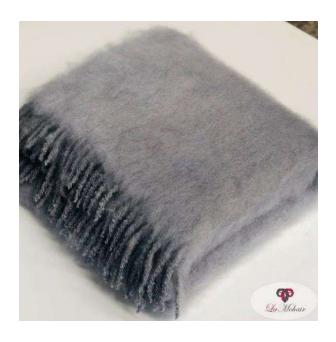

## BLANKETS / THROWS

Size 115 x 180cm (approx.) Weight 950g (approx.)

Throw (chocolate)

Throw (dark grey)

Throw (light grey)