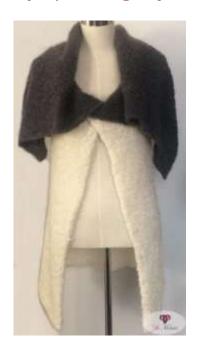

### FASHION GARMENTS

Size medium (approx.) Weight 400g (approx.)

Cardigan (red)

Cardigan (baby pink)

Cardigan (blue)

### FASHION GARMENTS

Size medium (approx.) Weight 400g (approx.)

Cardigan (taupe)

Cardigan (multi)

Cardigan (chestnut)