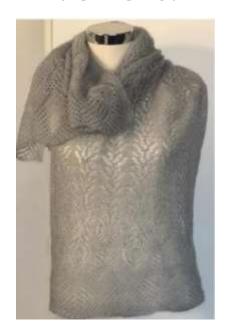

## KNITTED SWEATER

Size medium (approx.) Weight 300g (approx.)

Sweater (dusty pink)

Sweater (light grey)

Sweater (light purple)