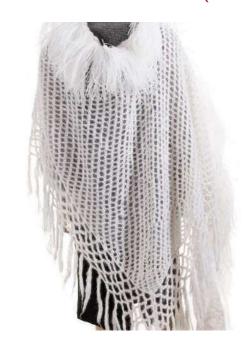

# LACE SHAWL Size medium (approx.) Weight 100g (approx.)

Lace (ecru)

Lace (ecru)

Lace (ecru)