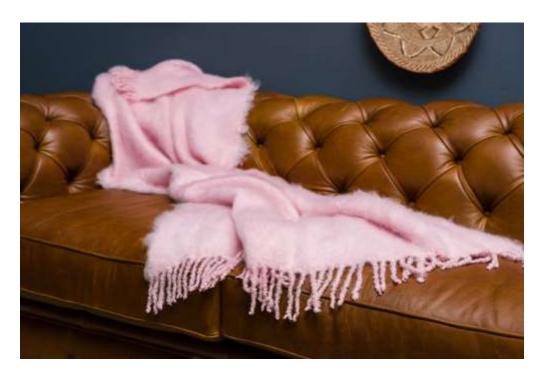

## **BLANKETS / THROWS**

Size 115 x 180cm (approx.) Weight 950g (approx.)

Throw (light grey)

Throw (pink)

Throw (red)

BLANKETS / THROWS Size 115 x 180cm (approx.) Weight 950g (approx.)

Throw (denim)

Throw (rust)