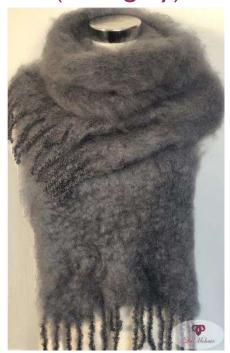

Scarf (dark grey)

Scarf (blue)

SCARF / SHAWL Size 35 x 160cm (approx.) Weight 200g (approx.)

Scarf (bottle green)

Scarf (burnt orange)

Scarf (chestnut)

SCARF / SHAWL Size 35 x 160cm (approx.) Weight 200g (approx.)

Scarf (cinnamon)

Scarf (dark blue)

Scarf (dark grey)

SCARF / SHAWL Size 35 x 160cm (approx.) Weight 200g (approx.)

Scarf (taupe)

Scarf (royal blue)

Scarf (black)

SCARF / SHAWL Size 35 x 160cm (approx.) Weight 200g (approx.)