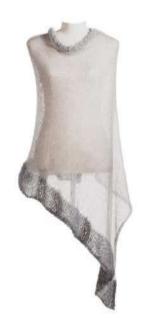

# LACE SHAWL Size medium (approx.) Weight 100g (approx.)

Lace (ecru)

Lace (ecru)

Lace (ecru)

## OSTRICH FEATHER SHAWL

Size large (approx.) Weight 300g (approx.)

Ostrich Feather (ecru)

Ostrich Feather (ecru)

Ostrich Feather (ecru)