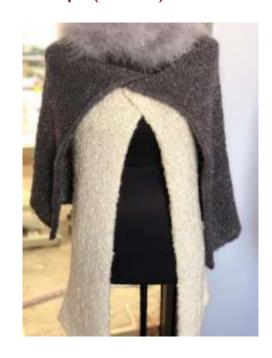

### FASHION GARMENTS

Size medium (approx.) Weight 400g (approx.)

Cardigan (red)

Cardigan (baby pink)

Cardigan (blue)

### FASHION GARMENTS

Size medium (approx.) Weight 400g (approx.)

Cardigan (taupe)

Cardigan (multi)

Cardigan (chestnut)