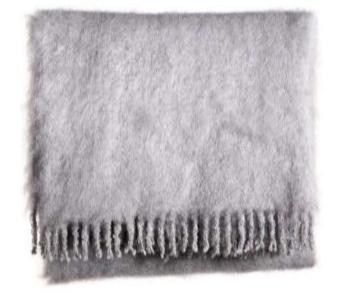

## BLANKETS / THROWS

Size 115 x 180cm (approx.) Weight 950g (approx.)

Throw (chocolate)

Throw (dark grey)

Throw (light grey)

## **BLANKETS / THROWS**

Size 115 x 180cm (approx.) Weight 950g (approx.)

Throw (light grey)

Throw (pink)

Throw (red)

BLANKETS / THROWS Size 115 x 180cm (approx.) Weight 950g (approx.)

Throw (denim)

Throw (rust)