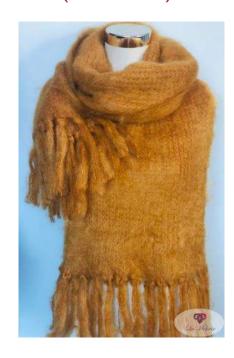

Scarf (cinnamon)

Scarf (dark blue)

Scarf (dark grey)

SCARF / SHAWL Size 35 x 160cm (approx.) Weight 200g (approx.)

Scarf (taupe)

Scarf (royal blue)

Scarf (black)

SCARF / SHAWL Size 35 x 160cm (approx.) Weight 200g (approx.)