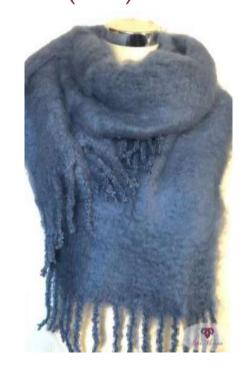

Scarf (dark grey)

Scarf (blue)

SCARF / SHAWL Size 35 x 160cm (approx.) Weight 200g (approx.)

Scarf (bottle green)

Scarf (burnt orange)

Scarf (chestnut)

SCARF / SHAWL Size 35 x 160cm (approx.) Weight 200g (approx.)

Scarf (cinnamon)

Scarf (dark blue)

Scarf (dark grey)

SCARF / SHAWL Size 35 x 160cm (approx.) Weight 200g (approx.)

Scarf (taupe)

Scarf (royal blue)

Scarf (black)

SCARF / SHAWL Size 35 x 160cm (approx.) Weight 200g (approx.)