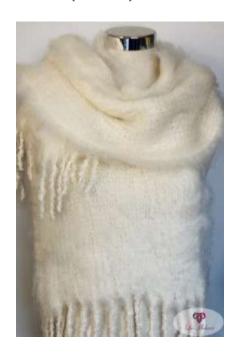

### **CUSHION COVERS**

Size 50 x 50cm (approx.) Weight 200g (approx.)

Cushion cover (grey)

Cushion cover (eggplant)

Cushion cover (denim)

SCARF / SHAWL Size 35 x 160cm (approx.) Weight 200g (approx.)

Scarf (carmine rose)

Scarf (dark grey)

Scarf (blue)

SCARF / SHAWL Size 35 x 160cm (approx.) Weight 200g (approx.)

Scarf (bottle green)

Scarf (burnt orange)

Scarf (chestnut)

SCARF / SHAWL Size 35 x 160cm (approx.) Weight 200g (approx.)