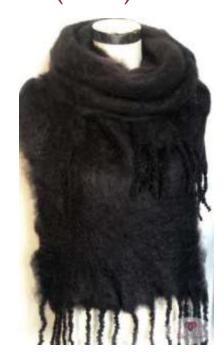

Scarf (cinnamon)

Scarf (dark blue)

Scarf (dark grey)

SCARF / SHAWL Size 35 x 160cm (approx.) Weight 200g (approx.)

Scarf (taupe)

Scarf (royal blue)

Scarf (black)

SCARF / SHAWL Size 35 x 160cm (approx.) Weight 200g (approx.)