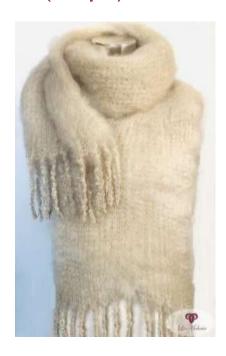

115 x 180cm (approx.) Weight 950g (approx.)





### **CUSHION COVERS**

Size 50 x 50cm (approx.) Weight 200g (approx.)

Cushion cover (pine)



Cushion cover (taupe)



Cushion cover(ecru)



### **CUSHION COVERS**

Size 50 x 50cm (approx.) Weight 200g (approx.)

Cushion cover (grey)



Cushion cover (eggplant)



Cushion cover (denim)



SCARF / SHAWL Size 35 x 160cm (approx.) Weight 200g (approx.)

Scarf (carmine rose)



Scarf (dark grey)



Scarf (blue)



SCARF / SHAWL Size 35 x 160cm (approx.) Weight 200g (approx.)

Scarf (bottle green)



Scarf (burnt orange)



Scarf (chestnut)



SCARF / SHAWL Size 35 x 160cm (approx.) Weight 200g (approx.)

Scarf (cinnamon)



Scarf (dark blue)



Scarf (dark grey)



SCARF / SHAWL Size 35 x 160cm (approx.) Weight 200g (approx.)

Scarf (taupe)



Scarf (royal blue)



Scarf (black)



SCARF / SHAWL Size 35 x 160cm (approx.) Weight 200g (approx.)

Scarf (dusty pink)



Scarf (ecru)



Scarf (hickory)



## SCARF / SHAWL Size 35 x 160cm (approx.) Weight 200g (approx.)

Scarf (light grey)



Scarf (lime green)



Scarf (mustard)



SCARF / SHAWL Size 35 x 160cm (approx.) Weight 200g (approx.)

Scarf (olympic)



Scarf (pine)



Scarf (red)



## SILKY OVERSIZE SHAWL Size 70 x 200cm (approx.) Weight 160g (approx.)

Silk Shawl (dusty pink)



Silk Shawl (light grey)



Silk Shawl (ecru)



Composition: 72% Kid Mohair, 28% Mulberry Silk

# LACY SCARF Size 40 x 170cm (approx.) Weight 130g (approx.)

Lacy Scarf (white)



Lacy Scarf (dusty pink)



Scarf (light grey)



# LACY SCARF Size 40 x 170cm (approx.) Weight 130g (approx.)

Lacy S