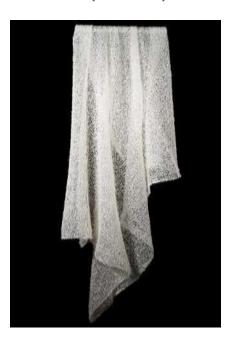

# LACY SCARF Size 40 x 170cm (approx.) Weight 130g (approx.)

Lacy Scarf (white)

Lacy Scarf (dusty pink)

Scarf (light grey)

# LACY SCARF Size 40 x 170cm (approx.) Weight 130g (approx.)

Lacy Scarf (white)

Lacy Scarf (lime)

Scarf (white)