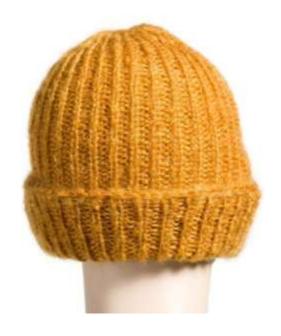

## BEANIE

Size medium (approx.) Weight 60g (approx.)

Beanie (dusty purple)

Beanie (mustard)

Beanie (taupe)