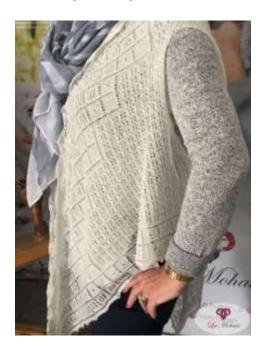

### FASHION GARMENTS

Size medium (approx.) Weight 400g (approx.)

Cardigan (red)

Cardigan (baby pink)

Cardigan (blue)

### FASHION GARMENTS

Size medium (approx.) Weight 400g (approx.)

Cardigan (taupe)

Cardigan (multi)

Cardigan (chestnut)