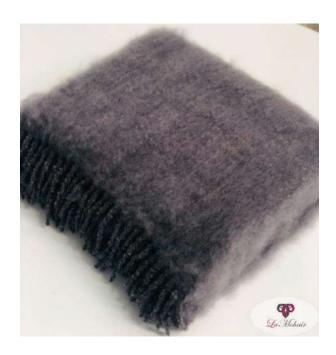

## BLANKETS / THROWS

Size 115 x 180cm (approx.) Weight 950g (approx.)

Throw (chocolate)

Throw (dark grey)

Throw (light grey)