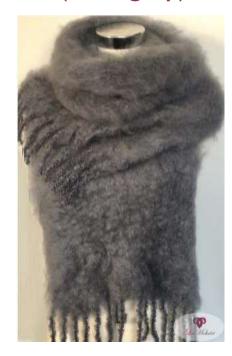

Scarf (dark grey)

Scarf (blue)

SCARF / SHAWL Size 35 x 160cm (approx.) Weight 200g (approx.)

Scarf (bottle green)

Scarf (burnt orange)

Scarf (chestnut)

SCARF / SHAWL Size 35 x 160cm (approx.) Weight 200g (approx.)

Scarf (cinnamon)

Scarf (dark blue)

Scarf (dark grey)

SCARF / SHAWL Size 35 x 160cm (approx.) Weight 200g (approx.)

Scarf (taupe)

Scarf (royal blue)

Scarf (black)

SCARF / SHAWL Size 35 x 160cm (approx.) Weight 200g (approx.)