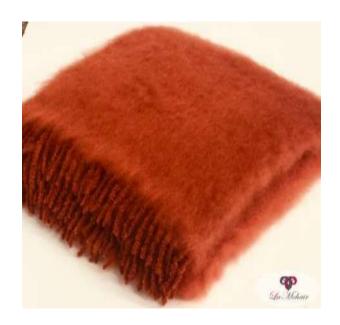

## **BLANKETS / THROWS**

Size 115 x 180cm (approx.) Weight 950g (approx.)

Throw (light grey)

Throw (pink)

Throw (red)

BLANKETS / THROWS Size 115 x 180cm (approx.) Weight 950g (approx.)

Throw (denim)

Throw (rust)