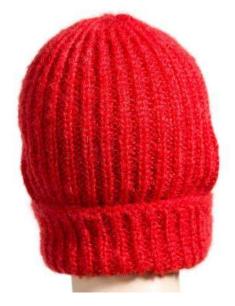

## BEANIE

Size medium (approx.) Weight 60g (approx.)

Beanie (red)

Beanie (deep ocean)

Beanie (garden green)