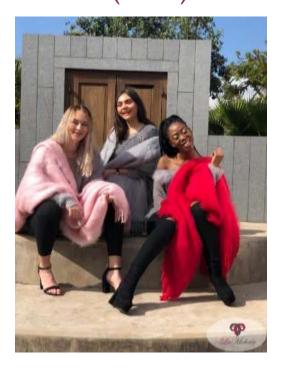

## BLANKETS / THROWS

Size 115 x 180cm (approx.) Weight 950g (approx.)

Throw (pine)

Throw (dusty pink)

Throw (red)

## **BLANKETS / THROWS**

Size 115 x 180cm (approx.) Weight 950g (approx.)

Throw (light grey)

Throw (pink)

Throw (red)

BLANKETS / THROWS Size 115 x 180cm (approx.) Weight 950g (approx.)

Throw (denim)

Throw (rust)