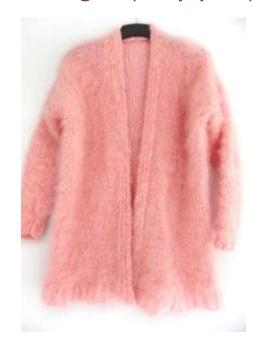

### FASHION GARMENTS

Size medium (approx.) Weight 400g (approx.)

Cardigan (red)

Cardigan (baby pink)

Cardigan (blue)