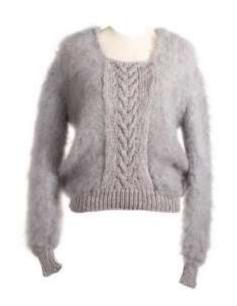

## KNITTED SWEATER

Size medium (approx.) Weight 300g (approx.)

Sweater (dusty pink)

Sweater (light grey)

Sweater (light purple)