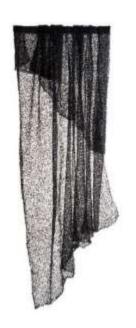

# LACY SCARF Size 40 x 170cm (approx.) Weight 130g (approx.)

Lacy Scarf (white)

Lacy Scarf (dusty pink)

Scarf (light grey)