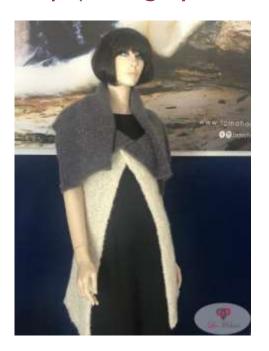

### FASHION GARMENTS

Size medium (approx.) Weight 400g (approx.)

Cardigan (red)

Cardigan (baby pink)

Cardigan (blue)

### FASHION GARMENTS

Size medium (approx.) Weight 400g (approx.)

Cardigan (taupe)

Cardigan (multi)

Cardigan (chestnut)