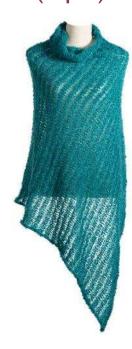

## FASHION GARMENT

Size medium (approx.) Weight 200g (approx.)

Dress (lime)

Sweater (multi)

Sweater (multi)

FASHION PONCHO Size medium (approx.) Weight 200g (approx.)

Poncho (light grey)

Poncho (dark purple)

Poncho (aqua)

FASHION PONCHO Size medium (approx.) Weight 200g (approx.)

Poncho (lime)

Silky Poncho (olive) R 550

Poncho (aqua)

FASHION PONCHO Size medium (approx.) Weight 200g (approx.)

Poncho (dusty pink)

Poncho (light grey)

Poncho (carmine rose)