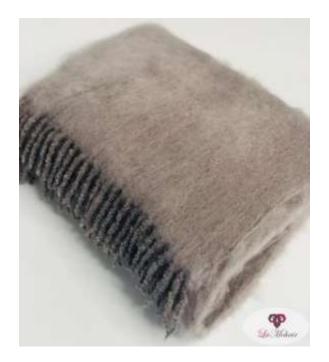

## BLANKETS / THROWS

Size 115 x 180cm (approx.) Weight 950g (approx.)

Throw (chocolate)

Throw (dark grey)

Throw (light grey)