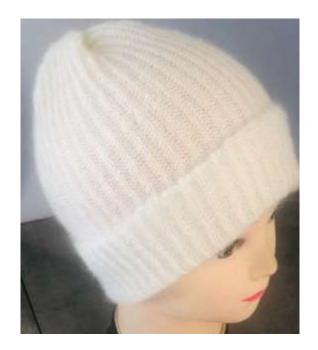

## BEANIE

Size medium (approx.) Weight 60g (approx.)

Beanie (white)

Beanie (fluffy blue)

Beanie (light grey)