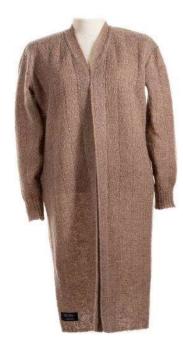

### FASHION GARMENTS

Size medium (approx.) Weight 400g (approx.)

Cardigan (red)

Cardigan (baby pink)

Cardigan (blue)

### FASHION GARMENTS

Size medium (approx.) Weight 400g (approx.)

Cardigan (taupe)

Cardigan (multi)

Cardigan (chestnut)