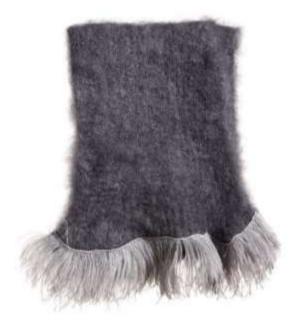

# SCARF OSTRICH FEATHERS Size 35 x 160cm (approx.) Weight 200g (approx.)

Scarf (dark grey)

Scarf (taupe)

Hand woven