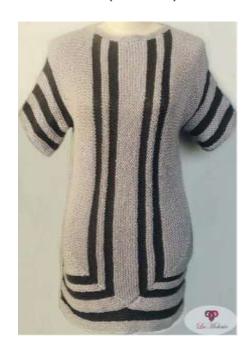

### FASHION GARMENTS

Size medium (approx.) Weight 400g (approx.)

Cardigan (red)

Cardigan (baby pink)

Cardigan (blue)

### FASHION GARMENTS

Size medium (approx.) Weight 400g (approx.)

Cardigan (taupe)

Cardigan (multi)

Cardigan (chestnut)