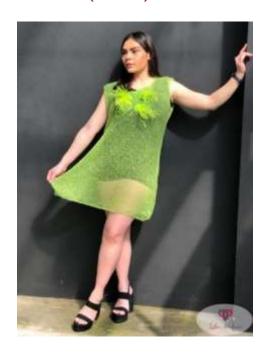

## FASHION GARMENT

Size medium (approx.) Weight 200g (approx.)

Dress (lime)

Sweater (multi)

Sweater (multi)

FASHION PONCHO Size medium (approx.) Weight 200g (approx.)

Poncho (light grey)

Poncho (dark purple)