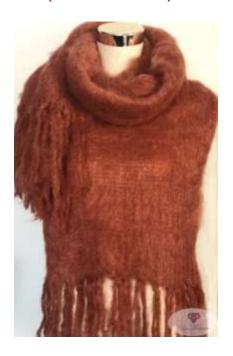

### FASHION COMBINATION

Size medium (approx.) Weight 200g (approx.)

Sweater & Scarf (purple)

Beret & Shawl (rust & ecru)

Beanie, Scarf, Sweater (multi)

Hand woven / loomed / knitted