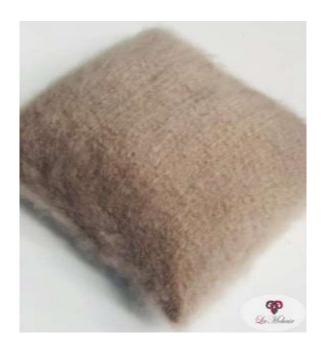

### **CUSHION COVERS**

Size 50 x 50cm (approx.) Weight 200g (approx.)

Cushion cover (pine)

Cushion cover (taupe)

Cushion cover(ecru)