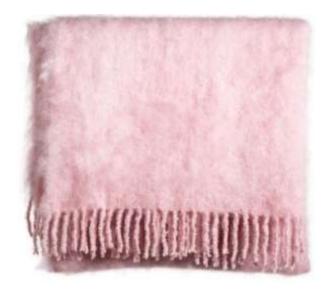

## BLANKETS / THROWS

Size 115 x 180cm (approx.) Weight 950g (approx.)

Throw (pine)

Throw (dusty pink)

Throw (red)

## **BLANKETS / THROWS**

Size 115 x 180cm (approx.) Weight 950g (approx.)

Throw (light grey)

Throw (pink)

Throw (red)

BLANKETS / THROWS Size 115 x 180cm (approx.) Weight 950g (approx.)

Throw (denim)

Throw (rust)