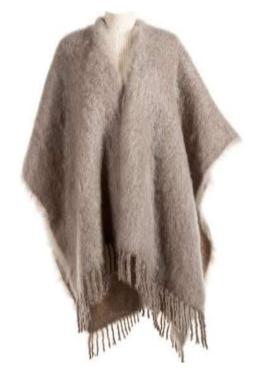

ilk

# LACY SCARF Size 40 x 170cm (approx.) Weight 130g (approx.)

Lacy Scarf (white)



Lacy Scarf (dusty pink)



Scarf (light grey)



# LACY SCARF Size 40 x 170cm (approx.) Weight 130g (approx.)

Lacy Scarf (white)



Lacy Scarf (lime)



Scarf (white)



## LIGHTWEIGHT SCARF

Size 130 x 130cm (approx.) Weight 100g (approx.)

Scarf (light grey)



Scarf (dark grey)



Scarf (aqua)



LIGHTWEIGHT SCARF Size 130 x 130cm (approx.) Weight 100g (approx.)

Scarf (lime)



Scarf (black)



Scarf (white)



## SCARF OSTRICH FEATHERS Size 40 x 200cm (approx.) Weight 250g (approx.)

Scarf (black)



Scarf (ecru)



# SCARF OSTRICH FEATHERS Size 35 x 160cm (approx.) Weight 200g (approx.)

Scarf (dark grey)



Scarf (taupe)



Hand woven

# WOVEN CAPE One Size Weight 600g (approx.)

Cape (taupe)



Cape (light grey)



## BEANIE

Size medium (approx.) Weight 60g (approx.)

Beanie (dusty purple)



Beanie (mustard)



Beanie (taupe)



## BEANIE

Size medium (approx.) Weight 60g (approx.)

Beanie (red)



Beanie (deep ocean)



Beanie (garden green)



## BEANIE

Size medium (approx.) Weight 60g (approx.)

Beanie (white)



Beanie (fluffy blue)



Beanie (light grey)



## BEANIE

Size medium (approx.) Weight 60g (approx.)

Beanie (ecru)



Beanie (dusty pink)



Beanie (grey)



Composition: 72% Kid Mohair; 28% Mulberry Silk

# LACE SHAWL Size medium (approx.) Weight 100g (approx.)

Lace (ecru)



Lace (ecru)



Lace (ecru)



### KNITTED WRAP

Size medium (approx.) Weight 300g (approx.)

Wrap (dark grey & ecru)



Wrap (dark grey & ecru)



Wrap (multi)



## KNITTED SWEATER

Size