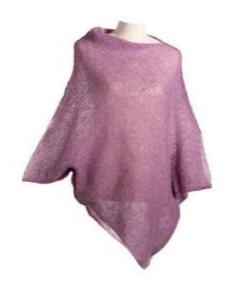

## FASHION GARMENT

Size medium (approx.) Weight 200g (approx.)

Dress (lime)

Sweater (multi)

Sweater (multi)

FASHION PONCHO Size medium (approx.) Weight 200g (approx.)

Poncho (light grey)

Poncho (dark purple)

Poncho (aqua)

FASHION PONCHO Size medium (approx.) Weight 200g (approx.)

Poncho (lime)

Silky Poncho (olive) R 550

Poncho (aqua)

FASHION PONCHO Size medium (approx.) Weight 200g (approx.)

Poncho (dusty pink)