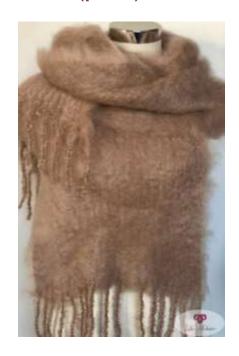

ht 200g (approx.)

Scarf (carmine rose)



Scarf (dark grey)



Scarf (blue)



SCARF / SHAWL Size 35 x 160cm (approx.) Weight 200g (approx.)

Scarf (bottle green)



Scarf (burnt orange)



Scarf (chestnut)



SCARF / SHAWL Size 35 x 160cm (approx.) Weight 200g (approx.)

Scarf (cinnamon)



Scarf (dark blue)



Scarf (dark grey)



SCARF / SHAWL Size 35 x 160cm (approx.) Weight 200g (approx.)

Scarf (taupe)



Scarf (royal blue)



Scarf (black)



SCARF / SHAWL Size 35 x 160cm (approx.) Weight 200g (approx.)

Scarf (dusty pink)



Scarf (ecru)



Scarf (hickory)



## SCARF / SHAWL Size 35 x 160cm (approx.) Weight 200g (approx.)

Scarf (light grey)



Scarf (lime green)



Scarf (mustard)



SCARF / SHAWL Size 35 x 160cm (approx.) Weight 200g (approx.)

Scarf (olympic)



Scarf (pine)



Scarf (red)



## SILKY OVERSIZE SHAWL Size 70 x 200cm (approx.) Weight 160g (approx.)

Silk Shawl (dusty pink)



Silk Shawl (light grey)



Silk Shawl (ecru)



Composition: 72% Kid Mohair, 28% Mulberry Silk

# LACY SCARF Size 40 x 170cm (approx.) Weight 130g (approx.)

Lacy Scarf (white)



Lacy Scarf (dusty pink)



Scarf (light grey)



# LACY SCARF Size 40 x 170cm (approx.) Weight 130g (approx.)

Lacy Scarf (white)



Lacy Scarf (lime)



Scarf (white)



## LIGHTWEIGHT SCARF

Size 130 x 130cm (approx.) Weight 100g (approx.)

Scarf (light grey)



Scarf (dark grey)



Scarf (aqua)



LIGHTWEIGHT SCARF Size 130 x 130cm (approx.) Weight 100g (approx.)

Scarf (lime)



Scarf (black)



Scarf (white)



## SCARF OSTRICH FEATHERS Size 40 x 200cm (approx.) Weight 250g (approx.)

Scarf (b