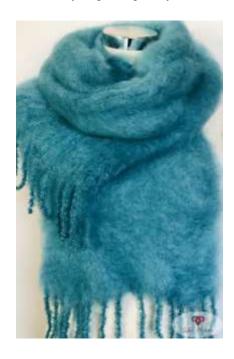

Scarf (dark grey)

Scarf (blue)

SCARF / SHAWL Size 35 x 160cm (approx.) Weight 200g (approx.)

Scarf (bottle green)

Scarf (burnt orange)

Scarf (chestnut)

SCARF / SHAWL Size 35 x 160cm (approx.) Weight 200g (approx.)