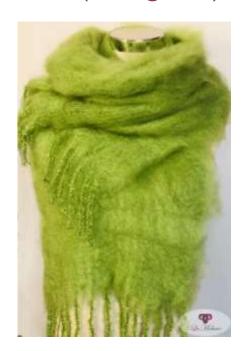

## SCARF / SHAWL Size 35 x 160cm (approx.) Weight 200g (approx.)

Scarf (light grey)

Scarf (lime green)

Scarf (mustard)

SCARF / SHAWL Size 35 x 160cm (approx.) Weight 200g (approx.)

Scarf (olympic)

Scarf (pine)