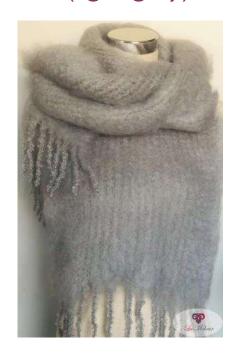

Scarf (dark grey)

Scarf (blue)

SCARF / SHAWL Size 35 x 160cm (approx.) Weight 200g (approx.)

Scarf (bottle green)

Scarf (burnt orange)

Scarf (chestnut)

SCARF / SHAWL Size 35 x 160cm (approx.) Weight 200g (approx.)

Scarf (cinnamon)

Scarf (dark blue)

Scarf (dark grey)

SCARF / SHAWL Size 35 x 160cm (approx.) Weight 200g (approx.)

Scarf (taupe)

Scarf (royal blue)

Scarf (black)

SCARF / SHAWL Size 35 x 160cm (approx.) Weight 200g (approx.)