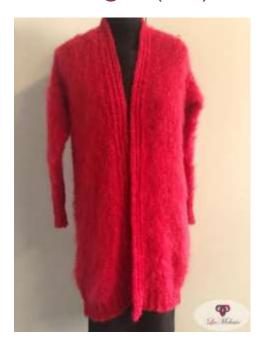

### FASHION GARMENTS

Size medium (approx.) Weight 400g (approx.)

Cardigan (red)

Cardigan (baby pink)

Cardigan (blue)