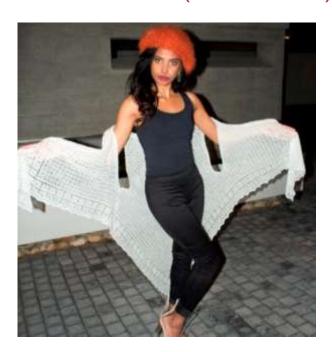

## OSTRICH FEATHER SHAWL

Size large (approx.) Weight 300g (approx.)

Ostrich Feather (ecru)

Ostrich Feather (ecru)

Ostrich Feather (ecru)