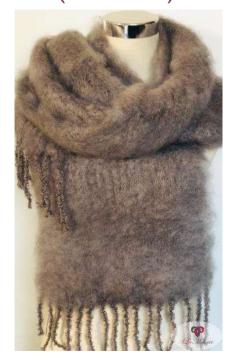

Scarf (cinnamon)

Scarf (dark blue)

Scarf (dark grey)

SCARF / SHAWL Size 35 x 160cm (approx.) Weight 200g (approx.)

Scarf (taupe)

Scarf (royal blue)

Scarf (black)

SCARF / SHAWL Size 35 x 160cm (approx.) Weight 200g (approx.)