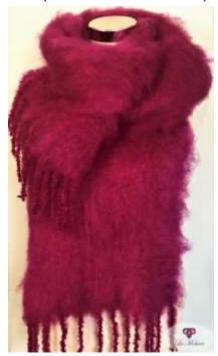

### **CUSHION COVERS**

Size 50 x 50cm (approx.) Weight 200g (approx.)

Cushion cover (grey)

Cushion cover (eggplant)

Cushion cover (denim)

SCARF / SHAWL Size 35 x 160cm (approx.) Weight 200g (approx.)

Scarf (carmine rose)