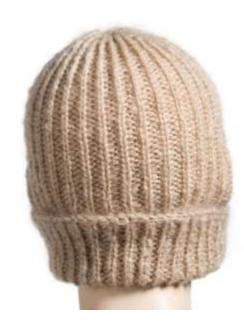

## BEANIE

Size medium (approx.) Weight 60g (approx.)

Beanie (dusty purple)

Beanie (mustard)

Beanie (taupe)