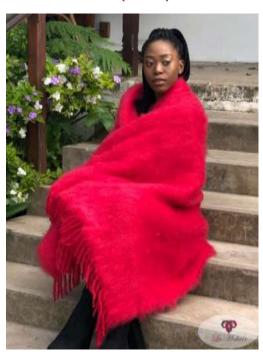

## BLANKETS / THROWS

Size 115 x 180cm (approx.) Weight 950g (approx.)

Throw (pine)

Throw (dusty pink)

Throw (red)