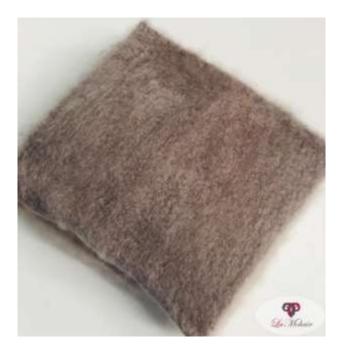

### **CUSHION COVERS**

Size 50 x 50cm (approx.) Weight 200g (approx.)

Cushion cover (pine)

Cushion cover (taupe)

Cushion cover(ecru)