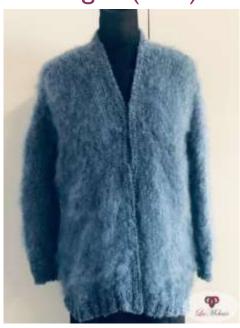

### FASHION GARMENTS

Size medium (approx.) Weight 400g (approx.)

Cardigan (red)

Cardigan (baby pink)

Cardigan (blue)

### FASHION GARMENTS

Size medium (approx.) Weight 400g (approx.)

Cardigan (taupe)

Cardigan (multi)

Cardigan (chestnut)