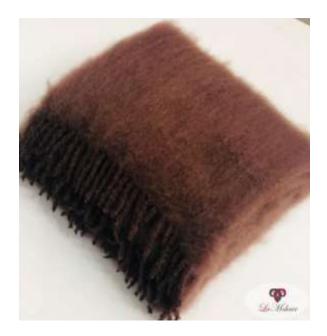

## BLANKETS / THROWS

Size 115 x 180cm (approx.) Weight 950g (approx.)

Throw (chocolate)

Throw (dark grey)

Throw (light grey)