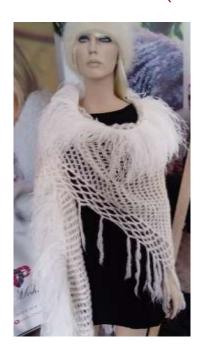

# LACE SHAWL Size medium (approx.) Weight 100g (approx.)

Lace (ecru)

Lace (ecru)

Lace (ecru)