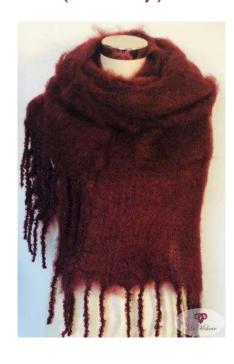

### **CUSHION COVERS**

Size 50 x 50cm (approx.) Weight 200g (approx.)

Cushion cover (grey)

Cushion cover (eggplant)

Cushion cover (denim)

SCARF / SHAWL Size 35 x 160cm (approx.) Weight 200g (approx.)

Scarf (carmine rose)

Scarf (dark grey)

Scarf (blue)

SCARF / SHAWL Size 35 x 160cm (approx.) Weight 200g (approx.)

Scarf (bottle green)

Scarf (burnt orange)

Scarf (chestnut)

SCARF / SHAWL Size 35 x 160cm (approx.) Weight 200g (approx.)