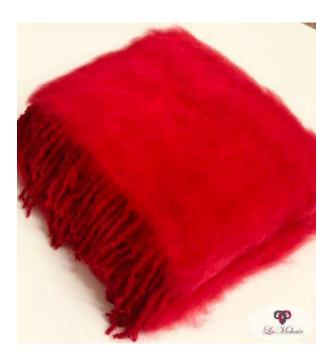

## BLANKETS / THROWS

Size 115 x 180cm (approx.) Weight 950g (approx.)

Throw (pine)

Throw (dusty pink)

Throw (red)

## **BLANKETS / THROWS**

Size 115 x 180cm (approx.) Weight 950g (approx.)

Throw (light grey)

Throw (pink)

Throw (red)

BLANKETS / THROWS Size 115 x 180cm (approx.) Weight 950g (approx.)

Throw (denim)

Throw (rust)

### BLANKETS / THROWS

Size 115 x 180cm (approx.) Weight 950g (approx.)

Throws (multi)

Throws (red)

Throw (multi)