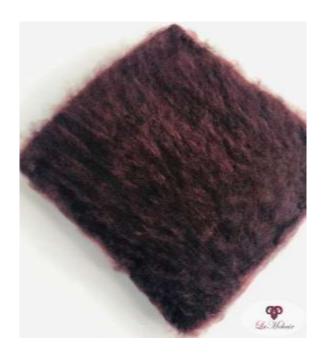

### **CUSHION COVERS**

Size 50 x 50cm (approx.) Weight 200g (approx.)

Cushion cover (grey)

Cushion cover (eggplant)

Cushion cover (denim)

SCARF / SHAWL Size 35 x 160cm (approx.) Weight 200g (approx.)

Scarf (carmine rose)