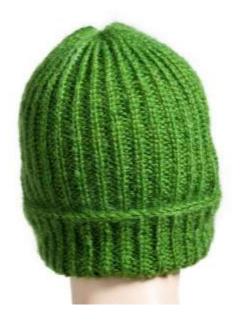

## BEANIE

Size medium (approx.) Weight 60g (approx.)

Beanie (red)

Beanie (deep ocean)

Beanie (garden green)