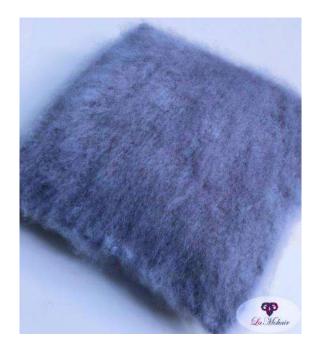

### **CUSHION COVERS**

Size 50 x 50cm (approx.) Weight 200g (approx.)

Cushion cover (pine)

Cushion cover (taupe)

Cushion cover(ecru)