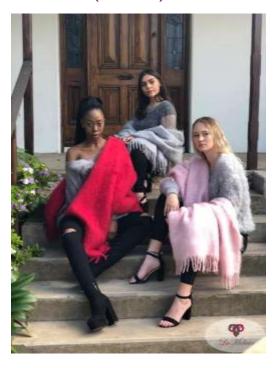

## BLANKETS / THROWS

Size 115 x 180cm (approx.) Weight 950g (approx.)

Throw (pine)

Throw (dusty pink)

Throw (red)

## **BLANKETS / THROWS**

Size 115 x 180cm (approx.) Weight 950g (approx.)

Throw (light grey)

Throw (pink)

Throw (red)

BLANKETS / THROWS Size 115 x 180cm (approx.) Weight 950g (approx.)

Throw (denim)

Throw (rust)