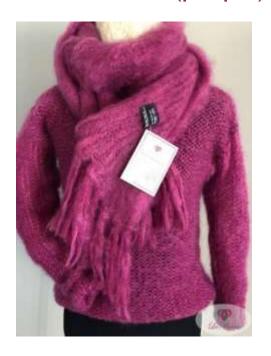

## KNITTED SWEATER

Size medium (approx.) Weight 300g (approx.)

Sweater (dusty pink)

Sweater (light grey)

Sweater (light purple)