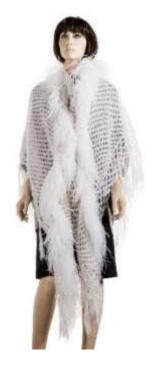

## OSTRICH FEATHER SHAWL

Size large (approx.) Weight 300g (approx.)

Ostrich Feather (ecru)

Ostrich Feather (ecru)

Ostrich Feather (ecru)