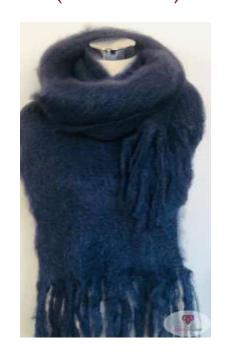

Scarf (cinnamon)

Scarf (dark blue)

Scarf (dark grey)

SCARF / SHAWL Size 35 x 160cm (approx.) Weight 200g (approx.)

Scarf (taupe)

Scarf (royal blue)

Scarf (black)

SCARF / SHAWL Size 35 x 160cm (approx.) Weight 200g (approx.)