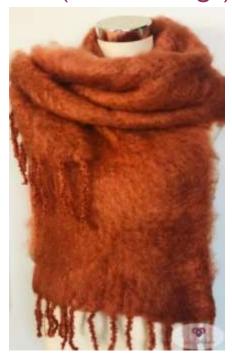

Scarf (dark grey)

Scarf (blue)

SCARF / SHAWL Size 35 x 160cm (approx.) Weight 200g (approx.)

Scarf (bottle green)

Scarf (burnt orange)

Scarf (chestnut)

SCARF / SHAWL Size 35 x 160cm (approx.) Weight 200g (approx.)