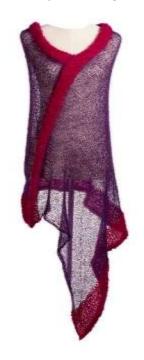

## FASHION GARMENT

Size medium (approx.) Weight 200g (approx.)

Dress (lime)

Sweater (multi)

Sweater (multi)

FASHION PONCHO Size medium (approx.) Weight 200g (approx.)

Poncho (light grey)

Poncho (dark purple)

Poncho (aqua)

FASHION PONCHO Size medium (approx.) Weight 200g (approx.)

Poncho (lime)

Silky Poncho (olive) R 550

Poncho (aqua)

FASHION PONCHO Size medium (approx.) Weight 200g (approx.)

Poncho (dusty pink)

Poncho (light grey)

Poncho (carmine rose)