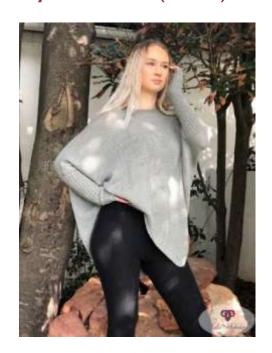

## FASHION GARMENT

Size medium (approx.) Weight 200g (approx.)

Dress (lime)

Sweater (multi)

Sweater (multi)

FASHION PONCHO Size medium (approx.) Weight 200g (approx.)

Poncho (light grey)

Poncho (dark purple)

Poncho (aqua)

FASHION PONCHO Size medium (approx.) Weight 200g (approx.)

Poncho (lime)

Silky Poncho (olive) R 550

Poncho (aqua)

FASHION PONCHO Size medium (approx.) Weight 200g (approx.)

Poncho (dusty pink)

Poncho (light grey)

Poncho (carmine rose)