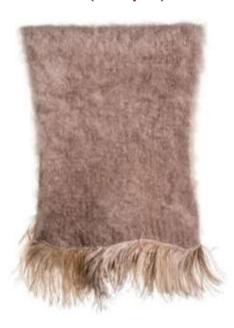

# SCARF OSTRICH FEATHERS Size 35 x 160cm (approx.) Weight 200g (approx.)

Scarf (dark grey)

Scarf (taupe)

Hand woven