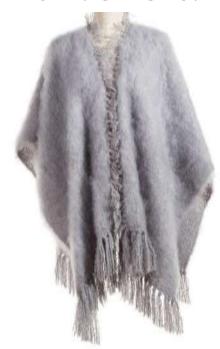

e 40 x 170cm (approx.) Weight 130g (approx.)

Lacy Scarf (white)



Lacy Scarf (dusty pink)



Scarf (light grey)



# LACY SCARF Size 40 x 170cm (approx.) Weight 130g (approx.)

Lacy Scarf (white)



Lacy Scarf (lime)



Scarf (white)



## LIGHTWEIGHT SCARF

Size 130 x 130cm (approx.) Weight 100g (approx.)

Scarf (light grey)



Scarf (dark grey)



Scarf (aqua)



LIGHTWEIGHT SCARF Size 130 x 130cm (approx.) Weight 100g (approx.)

Scarf (lime)



Scarf (black)



Scarf (white)



## SCARF OSTRICH FEATHERS Size 40 x 200cm (approx.) Weight 250g (approx.)

Scarf (black)



Scarf (ecru)



# SCARF OSTRICH FEATHERS Size 35 x 160cm (approx.) Weight 200g (approx.)

Scarf (dark grey)



Scarf (taupe)



Hand woven

# WOVEN CAPE One Size Weight 600g (approx.)

Cape (taupe)



Cape (light grey)



## BEANIE

Size medium (approx.) Weight 60g (approx.)

Beanie (dusty purple)



Beanie (mustard)



Beanie (taupe)



## BEANIE

Size medium (approx.) Weight 60g (approx.)

Beanie (red)



Beanie (deep ocean)



Beanie (garden green)



## BEANIE

Size medium (approx.) Weight 60g (approx.)

Beanie (white)



Beanie (fluffy blue)



Beanie (light grey)



## BEANIE

Size medium (approx.) Weight 60g (approx.)

Beanie (ecru)



Beanie (dusty pink)



Beanie (grey)



Composition: 72% Kid Mohair; 28% Mulberry Silk

# LACE SHAWL Size medium (approx.) Weight 100g (approx.)

Lace (ecru)



Lace (ecru)



Lace (ecru)



### KNITTED WRAP

Size medium (approx.) Weight 300g (approx.)

Wrap (dark grey & ecru)



Wrap (dark grey & ecru)



Wrap (multi)



## KNITTED SWEATER

Size medium (approx.) Wei