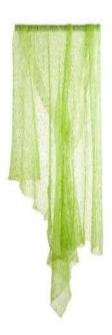

# LACY SCARF Size 40 x 170cm (approx.) Weight 130g (approx.)

Lacy Scarf (white)

Lacy Scarf (lime)

Scarf (white)