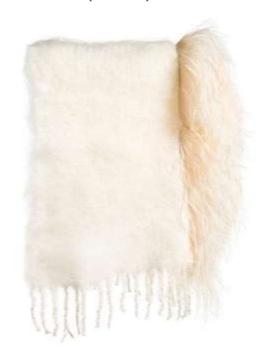

## SCARF OSTRICH FEATHERS Size 40 x 200cm (approx.) Weight 250g (approx.)

Scarf (black)

Scarf (ecru)