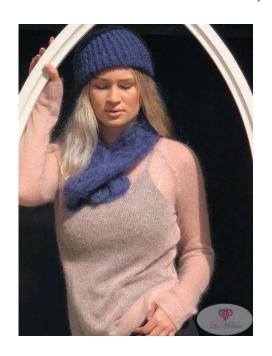

### FASHION COMBINATION

Size medium (approx.) Weight 200g (approx.)

Sweater & Scarf (purple)

Beret & Shawl (rust & ecru)

Beanie, Scarf, Sweater (multi)

Hand woven / loomed / knitted