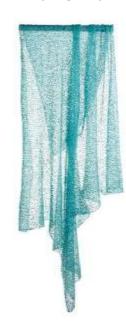

# LACY SCARF Size 40 x 170cm (approx.) Weight 130g (approx.)

Lacy Scarf (white)

Lacy Scarf (dusty pink)

Scarf (light grey)