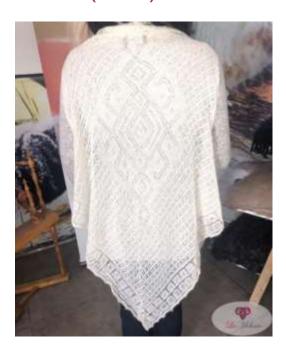

### FASHION GARMENTS

Size medium (approx.) Weight 400g (approx.)

Cardigan (red)

Cardigan (baby pink)

Cardigan (blue)

### FASHION GARMENTS

Size medium (approx.) Weight 400g (approx.)

Cardigan (taupe)

Cardigan (multi)

Cardigan (chestnut)