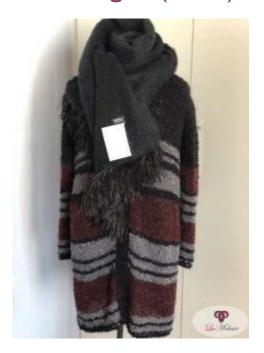

### FASHION GARMENTS

Size medium (approx.) Weight 400g (approx.)

Cardigan (red)

Cardigan (baby pink)

Cardigan (blue)

### FASHION GARMENTS

Size medium (approx.) Weight 400g (approx.)

Cardigan (taupe)

Cardigan (multi)

Cardigan (chestnut)