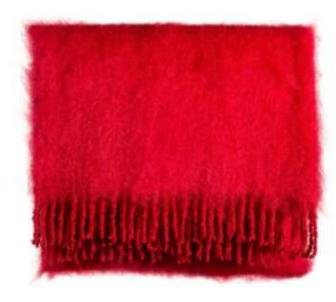

## BLANKETS / THROWS

Size 115 x 180cm (approx.) Weight 950g (approx.)

Throw (pine)

Throw (dusty pink)

Throw (red)

## **BLANKETS / THROWS**

Size 115 x 180cm (approx.) Weight 950g (approx.)

Throw (light grey)

Throw (pink)

Throw (red)

BLANKETS / THROWS Size 115 x 180cm (approx.) Weight 950g (approx.)

Throw (denim)

Throw (rust)

### BLANKETS / THROWS

Size 115 x 180cm (approx.) Weight 950g (approx.)

Throws (multi)

Throws (red)

Throw (multi)