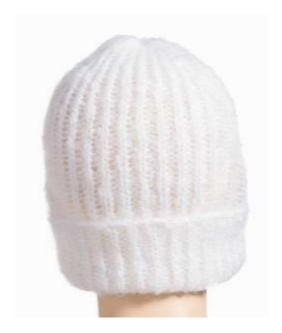

## BEANIE

Size medium (approx.) Weight 60g (approx.)

Beanie (white)

Beanie (fluffy blue)

Beanie (light grey)