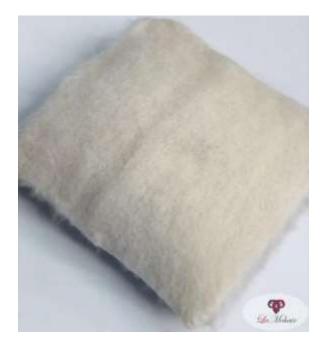

### **CUSHION COVERS**

Size 50 x 50cm (approx.) Weight 200g (approx.)

Cushion cover (pine)

Cushion cover (taupe)

Cushion cover(ecru)