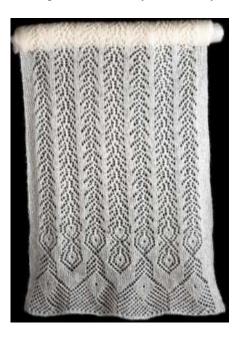

## OSTRICH FEATHER SHAWL

Size large (approx.) Weight 300g (approx.)

Ostrich Feather (ecru)

Ostrich Feather (ecru)

Ostrich Feather (ecru)