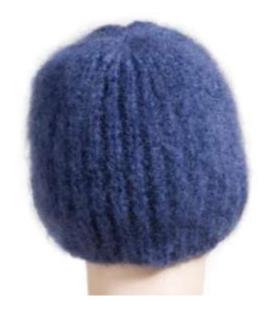

## BEANIE

Size medium (approx.) Weight 60g (approx.)

Beanie (white)

Beanie (fluffy blue)

Beanie (light grey)