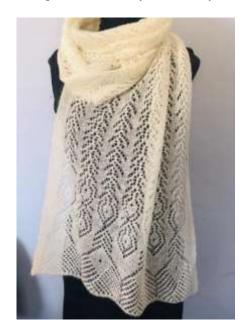

# LACE SHAWL Size medium (approx.) Weight 100g (approx.)

Lace (ecru)

Lace (ecru)

Lace (ecru)