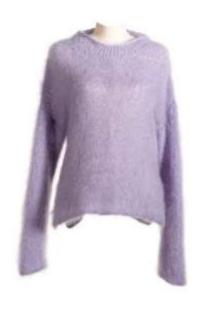

## KNITTED SWEATER

Size medium (approx.) Weight 300g (approx.)

Sweater (dusty pink)

Sweater (light grey)

Sweater (light purple)