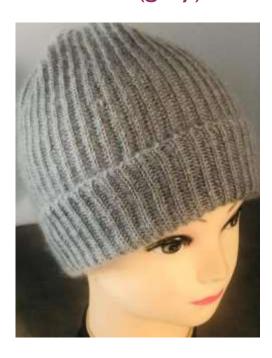

## BEANIE

Size medium (approx.) Weight 60g (approx.)

Beanie (white)

Beanie (fluffy blue)

Beanie (light grey)

## BEANIE

Size medium (approx.) Weight 60g (approx.)

Beanie (ecru)

Beanie (dusty pink)

Beanie (grey)

Composition: 72% Kid Mohair; 28% Mulberry Silk