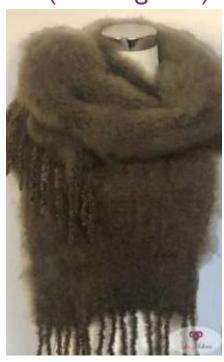

Scarf (dark grey)

Scarf (blue)

SCARF / SHAWL Size 35 x 160cm (approx.) Weight 200g (approx.)

Scarf (bottle green)

Scarf (burnt orange)

Scarf (chestnut)

SCARF / SHAWL Size 35 x 160cm (approx.) Weight 200g (approx.)

Scarf (cinnamon)

Scarf (dark blue)

Scarf (dark grey)

SCARF / SHAWL Size 35 x 160cm (approx.) Weight 200g (approx.)

Scarf (taupe)

Scarf (royal blue)

Scarf (black)

SCARF / SHAWL Size 35 x 160cm (approx.) Weight 200g (approx.)