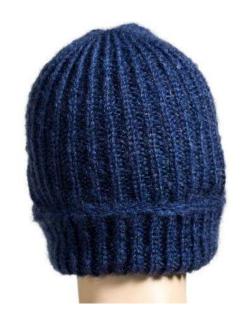

## BEANIE

Size medium (approx.) Weight 60g (approx.)

Beanie (white)

Beanie (fluffy blue)

Beanie (light grey)