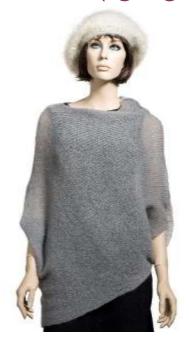

## KNITTED SWEATER

Size medium (approx.) Weight 300g (approx.)

Sweater (dusty pink)

Sweater (light grey)

Sweater (light purple)